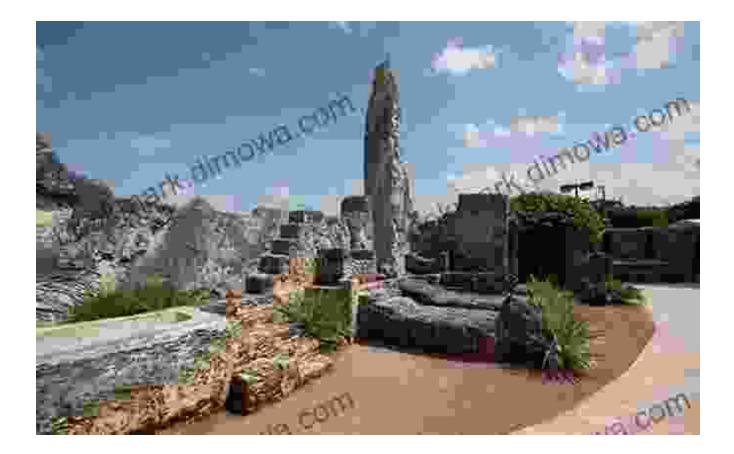

# Breakthroughs In Understanding The Coral Castle

Nestled in the heart of Homestead, Florida, the Coral Castle stands as a testament to the enigmatic genius of its creator, Edward Leedskalnin. This awe-inspiring structure, built single-handedly by a man of diminutive stature, has puzzled and captivated visitors for decades. How could Leedskalnin, standing at just 5 feet tall and weighing less than 100 pounds, quarry and transport massive blocks of coral weighing several tons each? What tools and techniques did he employ to construct this architectural marvel?

Leedskalnin's primary tool was a simple crowbar, which he used to pry the coral blocks from the quarry. He also utilized a variety of levers and pulleys to move the blocks, and he developed a unique method of shaping the coral using a homemade lathe. By carefully controlling the pressure and rotation of the lathe, Leedskalnin was able to create intricate carvings and precise cuts in the coral.

#### **Spiritual Significance**

Beyond its architectural and engineering marvels, the Coral Castle is also believed to hold deep spiritual significance. Leedskalnin himself was a deeply spiritual man, and he incorporated many symbols and motifs into the castle's design. For example, the castle features a large sundial, which is believed to represent Leedskalnin's belief in the cyclical nature of time and the interconnectedness of all things.

The castle also features a number of carvings that depict ancient Egyptian hieroglyphs and symbols. Some researchers believe that these carvings may provide clues to Leedskalnin's spiritual beliefs and the purpose of the Coral Castle. Others believe that the castle may have been intended as a spiritual sanctuary or a place of healing.