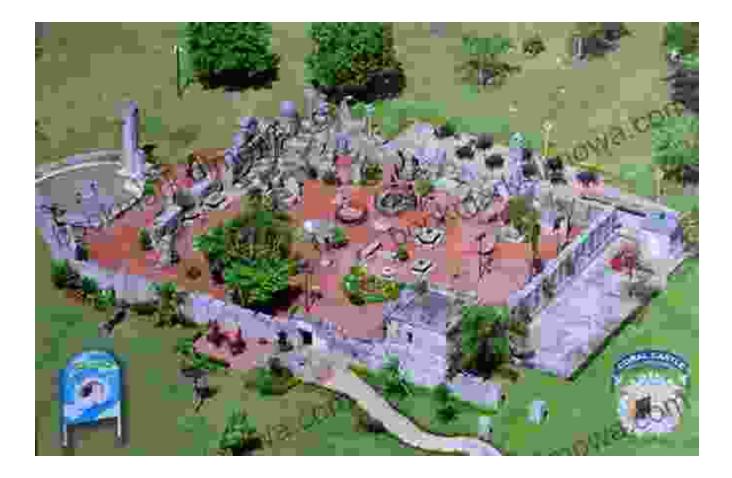

# Breakthroughs In Understanding The Coral Castle

Nestled in the heart of Homestead, Florida, the Coral Castle stands as a testament to the enigmatic genius of its creator, Edward Leedskalnin. This awe-inspiring structure, built single-handedly by a man of diminutive stature, has puzzled and captivated visitors for decades. How could Leedskalnin, standing at just 5 feet tall and weighing less than 100 pounds, quarry and transport massive blocks of coral weighing several tons each? What tools and techniques did he employ to construct this architectural marvel?

DOWNLOAD E-BOOK

For years, the Coral Castle has been the subject of countless theories and speculations. Some have attributed its construction to ancient astronauts or lost civilizations, while others have suggested that Leedskalnin possessed supernatural powers or knowledge of advanced technology. However, recent breakthroughs in our understanding of the Coral Castle are shedding new light on Leedskalnin's methods and the enigmatic purpose of his creation.

#### Leedskalnin's Tools and Techniques

One of the most significant breakthroughs in understanding the Coral Castle is the discovery of Leedskalnin's unique tools and techniques. Through meticulous research and analysis, experts have identified a range of innovative methods that Leedskalnin employed to quarry, transport, and shape the massive coral blocks.

#### **Spiritual Significance**

Beyond its architectural and engineering marvels, the Coral Castle is also believed to hold deep spiritual significance. Leedskalnin himself was a deeply spiritual man, and he incorporated many symbols and motifs into the castle's design. For example, the castle features a large sundial, which is believed to represent Leedskalnin's belief in the cyclical nature of time and the interconnectedness of all things.

The castle also features a number of carvings that depict ancient Egyptian hieroglyphs and symbols. Some researchers believe that these carvings may provide clues to Leedskalnin's spiritual beliefs and the purpose of the Coral Castle. Others believe that the castle may have been intended as a spiritual sanctuary or a place of healing.